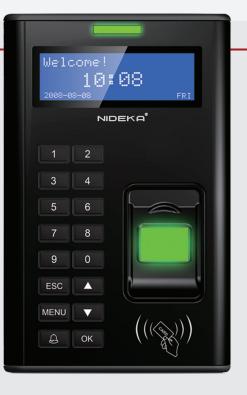

## NU-1200

## Fingerprint \_\_\_\_\_ Access Control Device

- Network Series

- Defend, Unlock and Threaten Functions
- 2,000 Fingerprint Template Capacity
- High verification speed with a low error rate
- Offers restriction of unauthorized personnel to access

## Specification

| Model No.            | NU-1200                                         | Fingerprint Capacity | 2,000        |
|----------------------|-------------------------------------------------|----------------------|--------------|
| Color                | Black                                           | Log Capacity         | 50,000       |
| Display              | Mono Chrome                                     | Working Voltage      | DC 12V       |
| Identification Mode  | Fingerprint / PIN                               | Working Temperature  | -10°C – 60°C |
| Identification Speed | ≤lsec                                           | Working Humidity     | 20% - 60%    |
| Dimensions           | 130 x 88 x 38mm                                 |                      |              |
| Communications       | TCP/IP, Wiegand IN & OUT (26), USB Drive        |                      |              |
| Display Language     | English, Chinese, Thai, Viet, Spanish, and more |                      |              |