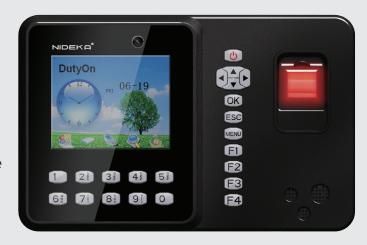

## NU-3300

## **Fingerprint**

## Time Attendance Device

Network Series

- 2 IN 1 Verification Mode
- Simplest User-Interface Design
- High verification speed with a low error rate
- Standard TCP/IP, RS485, and USB Drive

## Specification

Display Language

|                                                                | Model No.            | NU-3300           | Fingerprint Capacity | 5,000        |
|----------------------------------------------------------------|----------------------|-------------------|----------------------|--------------|
|                                                                | Color                | Black             | Log Capacity         | 200,000      |
|                                                                | Display              | 3.5" TFT LCD      | Working Temperature  | -10°C – 60°C |
|                                                                | Identification Mode  | Fingerprint / PIN | Working Humidity     | 20% – 80%    |
|                                                                | Identification Speed | ≤lsec             | Working Voltage      | DC 9V / 12V  |
|                                                                | Dimensions           | 192 x 128 x 42mm  |                      |              |
| Communications TCP/IP, RS485, USB Drive, Wiegand IN & OUT (26) |                      |                   |                      |              |