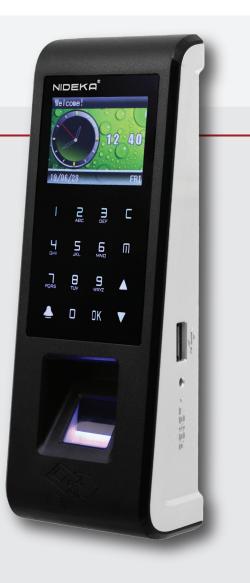

## Fingerprint Access Control Device

– Network Series

- Sleek and Minimalist Design
- Lightning Fast Recognition
- Modern Touch Panel
- Support 3,000 Fingerprint and Card Template Capacity

## Specification

| Model No.            | UTF-70                                                        | Fingerprint Capacity | 3,000      |
|----------------------|---------------------------------------------------------------|----------------------|------------|
| Color                | Black                                                         | Card Capacity        | 3,000      |
| Display              | 2.0" TFT LCD                                                  | Log Capacity         | 100,000    |
| Identification Mode  | Fingerprint / Card / PIN                                      | Working Voltage      | DC 12V     |
| Identification Speed | ≤lsec                                                         | Working Temperature  | 0°C - 43°C |
| Card Type            | EM / MiFare Card                                              | Working Humidity     | 20% - 80%  |
| Dimensions           | 185 x 164 x 47mm                                              |                      |            |
| Communications       | RS485, Wiegand IN & OUT (26 & 34), USB Drive, [Optional WiFi] |                      |            |
| Display Language     | English, Chinese, Thai, Viet, Spanish, and more               |                      |            |